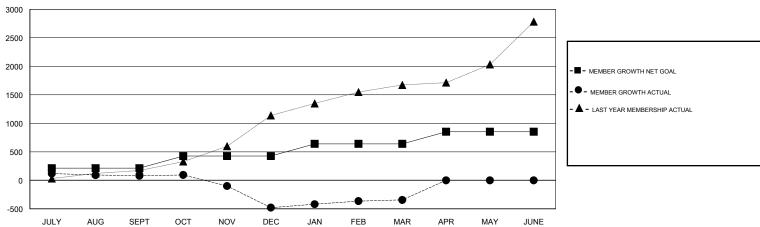

### GOALS AND ACTUAL MEMBERS CUMULATIVE

| DROPPED CLUBS: 12  DROPPED MEMBERS |     | 71 CLUBS OF 150 ADDED 1 OR MORE<br>NEW MEMBERS | GENDER DISTRIBUTION  MALE 3,820 (83.61%)  FEMALE 749 (16.39%)  Women Percentage Fiscal Year Goal: 15% |       |  |
|------------------------------------|-----|------------------------------------------------|-------------------------------------------------------------------------------------------------------|-------|--|
| DECEASED                           | 6   | CLICK HERE FOR CUMULATIVE                      | TOTAL FAMILY UNIT MEMBERS                                                                             |       |  |
| CLUB CANCELLED                     | 481 | MEMBERSHIP DATA                                |                                                                                                       | 2,448 |  |
| OTHER                              | 501 |                                                | FAMILY MEMBERS PAYING HALF  DUES                                                                      |       |  |
| TOTAL                              | 988 |                                                | 3020                                                                                                  |       |  |

# GMT: KHAGENDRA SITAULA LOCATION PAKISTAN GMT CA Clubs Members

| Clubs                 |               |                                      |                                                          | Members                                                                                                                                                                           |                                                                                                                                               |                                                                                                                                                                                   |  |
|-----------------------|---------------|--------------------------------------|----------------------------------------------------------|-----------------------------------------------------------------------------------------------------------------------------------------------------------------------------------|-----------------------------------------------------------------------------------------------------------------------------------------------|-----------------------------------------------------------------------------------------------------------------------------------------------------------------------------------|--|
| RESULTS FOR 2018-2019 |               |                                      |                                                          | RESULTS FOR 2018-2019                                                                                                                                                             |                                                                                                                                               |                                                                                                                                                                                   |  |
| NEW CLUB GOAL         | NEW CLUBS     | DROPPED CLUBS                        | QUARTER                                                  | MEMBER GROWTH NET<br>GOAL                                                                                                                                                         | MEMBER GROWTH<br>ACTUAL                                                                                                                       | DROPPED<br>MEMBERS ACTUAL<br>(including transfers)                                                                                                                                |  |
| 3                     | 6             | 1                                    | JULY/AUG/SEPT                                            | 213                                                                                                                                                                               | 228                                                                                                                                           | 141                                                                                                                                                                               |  |
| 3                     | 3             | 9                                    | OCT/NOV/DEC                                              | 213                                                                                                                                                                               | 122                                                                                                                                           | 665                                                                                                                                                                               |  |
| 3                     | 0             | 2                                    | JAN/FEB/MAR                                              | 213                                                                                                                                                                               | 410                                                                                                                                           | 182                                                                                                                                                                               |  |
| 3                     | 0             | 0                                    | APR/MAY/JUNE                                             | 213                                                                                                                                                                               | 0                                                                                                                                             | 0                                                                                                                                                                                 |  |
|                       | NEW CLUB GOAL | NEW CLUB GOAL NEW CLUBS  3 6 3 3 3 0 | NEW CLUB GOAL NEW CLUBS DROPPED CLUBS  3 6 1 3 3 9 3 0 2 | NEW CLUB GOAL         NEW CLUBS         DROPPED CLUBS           QUARTER           3         6         1           3         3         9           0CT/NOV/DEC         JAN/FEB/MAR | NEW CLUB GOAL NEW CLUBS DROPPED CLUBS  QUARTER  MEMBER GROWTH NET GOAL  3 6 1 JULY/AUG/SEPT 213  3 3 9 OCT/NOV/DEC 213  3 0 2 JAN/FEB/MAR 213 | NEW CLUB GOAL NEW CLUBS DROPPED CLUBS  QUARTER  MEMBER GROWTH NET GOAL  MEMBER GROWTH NET GOAL  3 6 1 JULY/AUG/SEPT 213 228  3 3 9 OCT/NOV/DEC 213 122  3 0 2 JAN/FEB/MAR 213 410 |  |