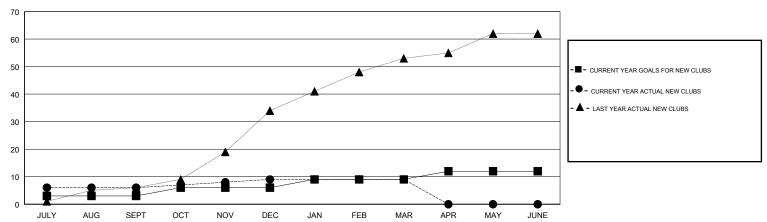

#### GOALS AND ACTUAL NEW CLUBS CUMULATIVE

# GMT: KHAGENDRA SITAULA LOCATION PAKISTAN GMT CA Clubs Members

| Clubs                 |               |                                      |                                                          | Members                                                                                                                                                                           |                                                                                                                                               |                                                                                                                                                                                   |  |
|-----------------------|---------------|--------------------------------------|----------------------------------------------------------|-----------------------------------------------------------------------------------------------------------------------------------------------------------------------------------|-----------------------------------------------------------------------------------------------------------------------------------------------|-----------------------------------------------------------------------------------------------------------------------------------------------------------------------------------|--|
| RESULTS FOR 2018-2019 |               |                                      |                                                          | RESULTS FOR 2018-2019                                                                                                                                                             |                                                                                                                                               |                                                                                                                                                                                   |  |
| NEW CLUB GOAL         | NEW CLUBS     | DROPPED CLUBS                        | QUARTER                                                  | MEMBER GROWTH NET<br>GOAL                                                                                                                                                         | MEMBER GROWTH<br>ACTUAL                                                                                                                       | DROPPED<br>MEMBERS ACTUAL<br>(including transfers)                                                                                                                                |  |
| 3                     | 6             | 1                                    | JULY/AUG/SEPT                                            | 213                                                                                                                                                                               | 228                                                                                                                                           | 141                                                                                                                                                                               |  |
| 3                     | 3             | 9                                    | OCT/NOV/DEC                                              | 213                                                                                                                                                                               | 122                                                                                                                                           | 665                                                                                                                                                                               |  |
| 3                     | 0             | 2                                    | JAN/FEB/MAR                                              | 213                                                                                                                                                                               | 410                                                                                                                                           | 182                                                                                                                                                                               |  |
| 3                     | 0             | 0                                    | APR/MAY/JUNE                                             | 213                                                                                                                                                                               | 0                                                                                                                                             | 0                                                                                                                                                                                 |  |
|                       | NEW CLUB GOAL | NEW CLUB GOAL NEW CLUBS  3 6 3 3 3 0 | NEW CLUB GOAL NEW CLUBS DROPPED CLUBS  3 6 1 3 3 9 3 0 2 | NEW CLUB GOAL         NEW CLUBS         DROPPED CLUBS           QUARTER           3         6         1           3         3         9           0CT/NOV/DEC         JAN/FEB/MAR | NEW CLUB GOAL NEW CLUBS DROPPED CLUBS  QUARTER  MEMBER GROWTH NET GOAL  3 6 1 JULY/AUG/SEPT 213  3 3 9 OCT/NOV/DEC 213  3 0 2 JAN/FEB/MAR 213 | NEW CLUB GOAL NEW CLUBS DROPPED CLUBS  QUARTER  MEMBER GROWTH NET GOAL  MEMBER GROWTH NET GOAL  3 6 1 JULY/AUG/SEPT 213 228  3 3 9 OCT/NOV/DEC 213 122  3 0 2 JAN/FEB/MAR 213 410 |  |